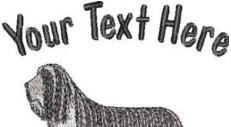

**Garment Choices** 

**Request Info** 

Left Chest Embroidery Approx. Size 4" X 3 ½" Bearded Collie Design #dcg203

Not for T-Shirts & Hats Approx. Size 10 1/2" X 4 1/2" Bearded Collie Lettering #LLE0270

**Center Front / Full Back Embroidery** Not for T-Shirts or Hats Approx. Size 5 ¾" X 7" Bearded Collie Head Silhouette #L2865