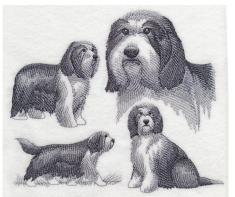

**Bearded Collie Sketch Center Front / Full Back Embroidery** Not for T-Shirts or Hats Approx. Size 7 ¾" X 6 ¾" Bearded Collie Sketch #L2862

**Center Front/Full Back** Not for T-Shirts & Hats Approx. Size 8" X 7" **Bearded Collie Silhouette Profile** 