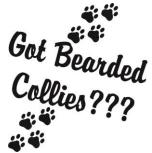

## Bearded Collie Custom Lettering & Rhinestone Designs

We DO!!!

Left Shoulder Design

Got Bearded Collies???

Back Left Shoulder

Not for Hats Approx. Size 5 " X 5" A

Design

Approx. Size 3 ½" X 4" We DO!!!! #LLV0125