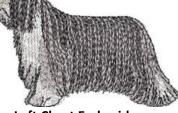

**Bearded Collie Sketch Center Front / Full Back Embroidery** Not for T-Shirts or Hats Approx. Size 7 ¾" X 6 ¾" Bearded Collie Sketch #L2862

**Center Front/Full Back** Not for T-Shirts & Hats Approx. Size 8" X 7" **Bearded Collie Silhouette Profile** 