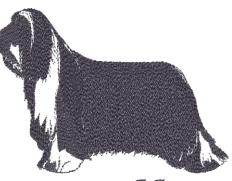

**Bearded Collie Sketch Center Front / Full Back Embroidery** Not for T-Shirts or Hats Approx. Size 7 ¾" X 6 ¾" Bearded Collie Sketch #L2862

**Center Front/Full Back** Not for T-Shirts & Hats Approx. Size 8" X 7" **Bearded Collie Silhouette Profile** 