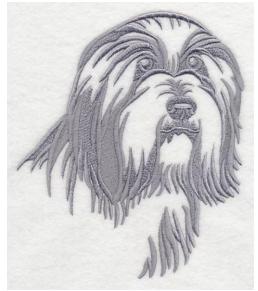

**Garment Choices** 

**Request Info** 

Left Chest Embroidery Approx. Size 4" X 3 ½" Bearded Collie Design #dcg203

Not for T-Shirts & Hats Approx. Size 10 1/2" X 4 1/2" Bearded Collie Lettering #LLE0270

**Center Front / Full Back Embroidery** Not for T-Shirts or Hats Approx. Size 5 ¾" X 7" Bearded Collie Head Silhouette #L2865