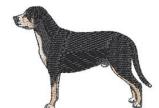

Left Chest Embroidery
Approx. Size 4" X 3 ½"
Greater Swiss Mountain Dog
Design #dcg939

Center Front/Full Back Embroidery
Not for T-Shirts & Hats
Approx. Size 10 ½" X 2½"
Swiss Mountain Dog Lettering #LLE0900