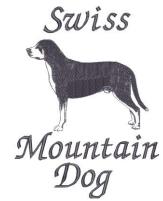

Center Front/Full Back Embroidery
Not for T-Shirts & Hats
Approx. Size 8 X 7"
Swiss Mountain Dog Silhouette Profile #LLE0901

Greater Swiss Mountain Dog
Custom Lettering & Rhinestone Designs

**Left Shoulder Design** 