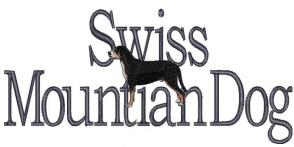

Left Chest Embroidery
Approx. Size 4" X 3 ½"
Greater Swiss Mountain Dog
Design #dcg939

Center Front/Full Back Embroidery
Not for T-Shirts & Hats
Approx. Size 10 ½" X 2½"
Swiss Mountain Dog Lettering #LLE0900