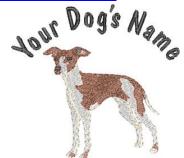

Italian Greyhound
Custom Lettering Rhinestone Designs

**Left Shoulder Design** 

**Back Left Shoulder Design** 

**Not for Hats** 

Approx. Size 5 " X 5"

Got Italian Greyhounds???

Approx. Size 3 ½" X 4"
We DO!!!