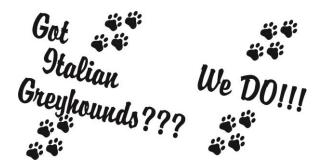

Italian Greyhound
Custom Lettering Rhinestone Designs

**Left Shoulder Design** 

**Back Left Shoulder Design** 

**Not for Hats** 

Approx. Size 5 " X 5"

Got Italian Greyhounds???

Approx. Size 3 ½" X 4"
We DO!!!