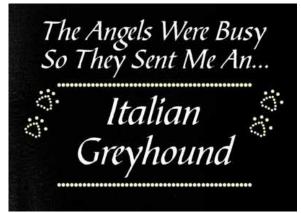

#LLV0470

Center Front Design
Not for Hats
Approx. Size 9" X 6"
Angels Were Busy... Italian Greyhound #LLR0415