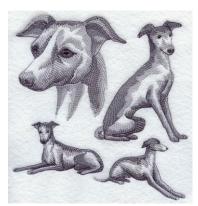

Center Front/Full Back Embroidery
Not for T-Shirts & Hats
Approx. Size 8 X 7"
Italian Greyhound Silhouette Profile #LLE1011

Center Front / Full Back
Not for Hats
Approx. Size 7 ½" 7 ¾
Italian Greyhound Sketch # H2362