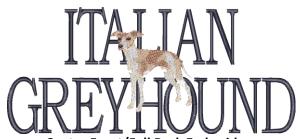

## **Garment Choices**

Left Chest Embroidery
Approx. Size 4" X 3 ½"
Italian Greyhound Design #DG0599

Center Front/Full Back Embroidery
Not for T-Shirts & Hats
Approx. Size 10 ½" X 4½"
Italian Greyhound Lettering #LLE1010